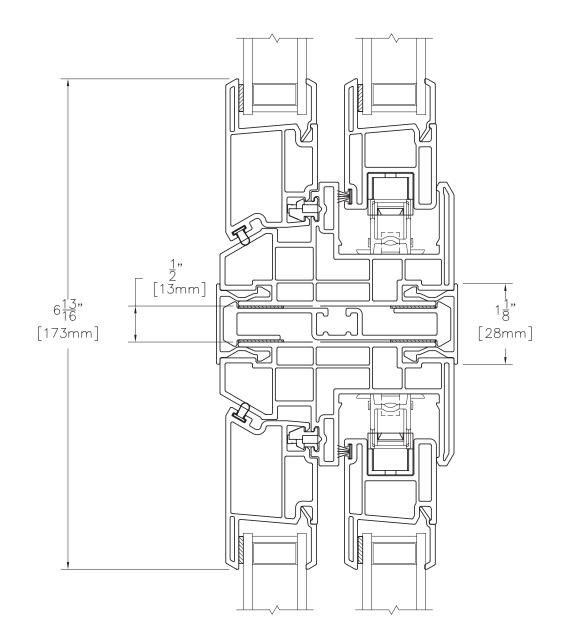

#### Assembly Drawing: MULL 8320 8320

Vertical View

MULL 8340 8340

Vertical View