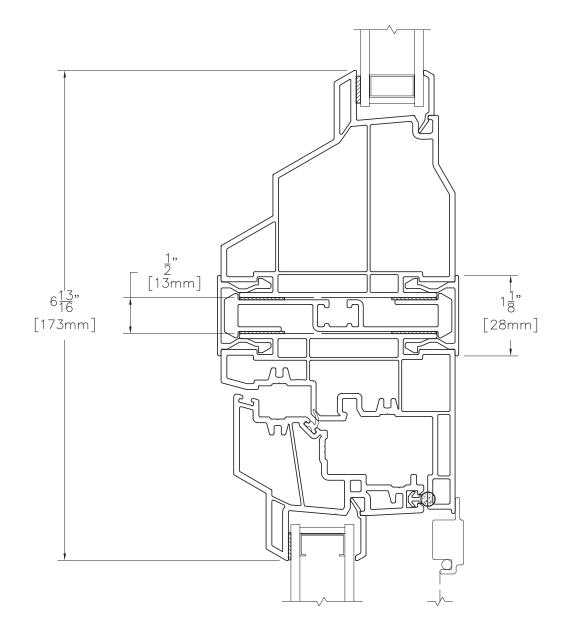

#### Assembly Drawing: MULL 8225 8320

Vertical View

MULL 8225 8340

Vertical View

Scale: 6" = 1' (1/2 scale)

#### Assembly Drawing: MULL 8320 8320

Vertical View

MULL 8340 8340

Vertical View

#### Assembly Drawing: MULL 8420 8320

Vertical View

Scale: 6" = 1' (1/2 scale)

MULL 8420 8420

Vertical View

Scale: 6" = 1' (1/2 scale)

MULL 8440 8340

Vertical View