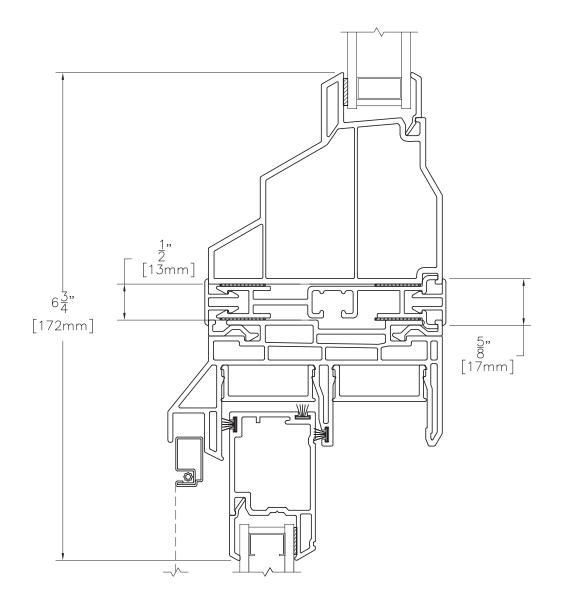

IMR 8120 Half Vent Below

Vertical View

Due to continual product research and development, details may be changed at any time. ©2008 Products shown are not available at all locations – confirm availability with your local Milgard representative.