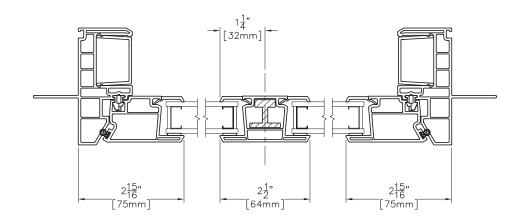

#### Assembly Drawing: MULL 8120 8120

Vertical View

MULL 8120 8320

Vertical View

Scale: 6" = 1' (1/2 scale)

#### Assembly Drawing: MULL 8125 8125

Vertical View

MULL 8125 8320

Vertical View

*Scale:* 6" = 1' (1/2 scale)

#### Assembly Drawing: MULL 8125 8340

Vertical View

MULL 8140 8140

Vertical View

Scale: 6" = 1' (1/2 scale)

#### Assembly Drawing: MULL 8140 8340

Vertical View

Scale: 6" = 1' (1/2 scale)

MULL 8225 8225

Vertical View

Scale: 6" = 1' (1/2 scale)

#### Assembly Drawing: MULL 8225 8320

Vertical View

MULL 8225 8340

Vertical View

Scale: 6" = 1' (1/2 scale)

#### Assembly Drawing: MULL 8320 8320

Vertical View

MULL 8340 8340

Vertical View

#### Assembly Drawing: MULL 8420 8320

Vertical View

Scale: 6" = 1' (1/2 scale)

MULL 8420 8420

Vertical View

Scale: 6" = 1' (1/2 scale)

MULL 8440 8340

Vertical View

MULL 8440 8440

Vertical View

*Scale:* 6" = 1' (1/2 scale)

TDL 8120 Half Vent

Vertical View

TDL 8220 Picture Window

Horizontal View