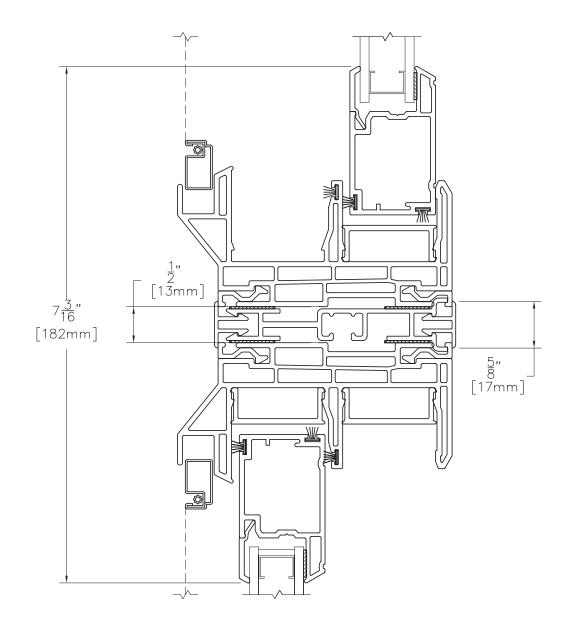

#### Assembly Drawing: MULL 8120 8120

Vertical View

MULL 8120 8320

Vertical View

Scale: 6" = 1' (1/2 scale)

#### Assembly Drawing: MULL 8125 8125

Vertical View

MULL 8125 8320

Vertical View

*Scale:* 6" = 1' (1/2 scale)

#### Assembly Drawing: MULL 8125 8340

Vertical View

MULL 8140 8140

Vertical View

Scale: 6" = 1' (1/2 scale)

#### Assembly Drawing: MULL 8140 8340

Vertical View

Scale: 6" = 1' (1/2 scale)

MULL 8225 8225

Vertical View

Scale: 6" = 1' (1/2 scale)

#### Assembly Drawing: MULL 8225 8320

Vertical View

MULL 8225 8340

Vertical View

Scale: 6" = 1' (1/2 scale)

#### Assembly Drawing: MULL 8320 8320

Vertical View

MULL 8340 8340

Vertical View

#### Assembly Drawing: MULL 8420 8320

Vertical View

Scale: 6" = 1' (1/2 scale)

MULL 8420 8420

Vertical View

Scale: 6" = 1' (1/2 scale)

MULL 8440 8340

Vertical View

MULL 8440 8440

Vertical View

*Scale:* 6" = 1' (1/2 scale)

TDL 8120 Half Vent

Vertical View

TDL 8220 Picture Window

Horizontal View