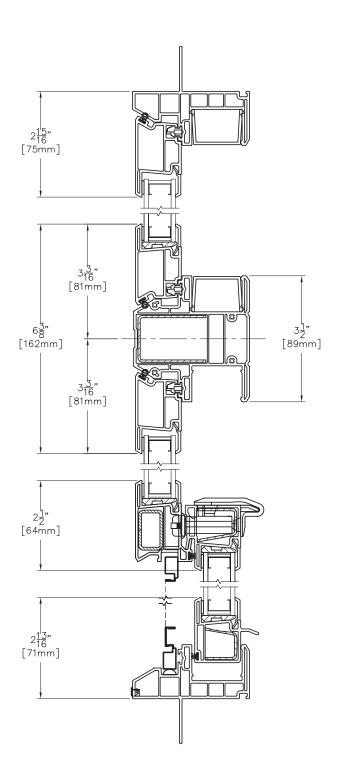

#### Assembly Drawing: MULL 8420 8320

Vertical View

Scale: 6" = 1' (1/2 scale)

MULL 8420 8420

Vertical View

Scale: 6" = 1' (1/2 scale)

MULL 8440 8340

Vertical View