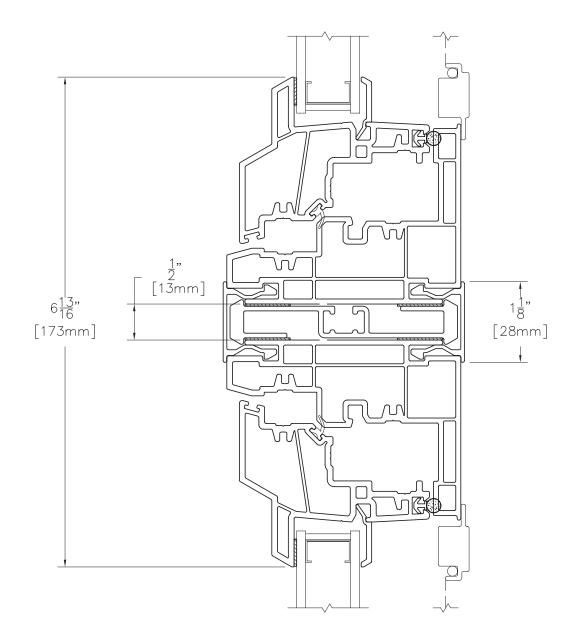

#### Assembly Drawing: MULL 8120 8120

Vertical View

MULL 8120 8320

Vertical View

Scale: 6" = 1' (1/2 scale)

#### Assembly Drawing: MULL 8125 8125

Vertical View

MULL 8125 8320

Vertical View

*Scale:* 6" = 1' (1/2 scale)

#### Assembly Drawing: MULL 8125 8340

Vertical View

MULL 8140 8140

Vertical View

Scale: 6" = 1' (1/2 scale)

#### Assembly Drawing: MULL 8140 8340

Vertical View

Scale: 6" = 1' (1/2 scale)

MULL 8225 8225

Vertical View

Scale: 6" = 1' (1/2 scale)

#### Assembly Drawing: MULL 8225 8320

Vertical View

MULL 8225 8340

Vertical View

Scale: 6" = 1' (1/2 scale)

#### Assembly Drawing: MULL 8320 8320

Vertical View

MULL 8340 8340

Vertical View

#### Assembly Drawing: MULL 8420 8320

Vertical View

Scale: 6" = 1' (1/2 scale)

MULL 8420 8420

Vertical View

Scale: 6" = 1' (1/2 scale)

MULL 8440 8340

Vertical View

MULL 8440 8440

Vertical View

*Scale:* 6" = 1' (1/2 scale)

TDL 8120 Half Vent

Vertical View

TDL 8220 Picture Window

Horizontal View