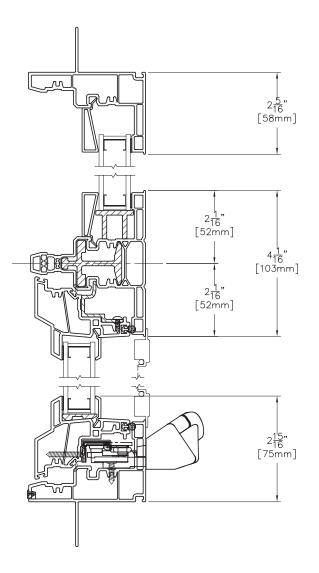

#### Assembly Drawing: MULL 8120 8120

Vertical View

MULL 8120 8320

Vertical View

Scale: 6" = 1' (1/2 scale)

#### Assembly Drawing: MULL 8125 8125

Vertical View

MULL 8125 8320

Vertical View

*Scale:* 6" = 1' (1/2 scale)

#### Assembly Drawing: MULL 8125 8340

Vertical View

MULL 8140 8140

Vertical View

Scale: 6" = 1' (1/2 scale)

#### Assembly Drawing: MULL 8140 8340

Vertical View

Scale: 6" = 1' (1/2 scale)

MULL 8225 8225

Vertical View

Scale: 6" = 1' (1/2 scale)

#### Assembly Drawing: MULL 8225 8320

Vertical View

MULL 8225 8340

Vertical View

Scale: 6" = 1' (1/2 scale)

#### Assembly Drawing: MULL 8320 8320

Vertical View

MULL 8340 8340

Vertical View

#### Assembly Drawing: MULL 8420 8320

Vertical View

Scale: 6" = 1' (1/2 scale)

MULL 8420 8420

Vertical View

Scale: 6" = 1' (1/2 scale)

MULL 8440 8340

Vertical View

MULL 8440 8440

Vertical View

*Scale:* 6" = 1' (1/2 scale)

TDL 8120 Half Vent

Vertical View

TDL 8220 Picture Window

Horizontal View