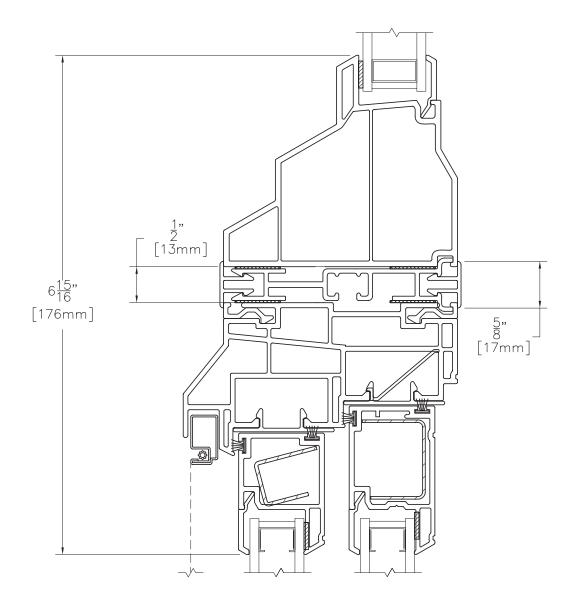

#### Assembly Drawing: MULL 8120 8120

Vertical View

MULL 8120 8320

Vertical View

Scale: 6" = 1' (1/2 scale)

#### Assembly Drawing: MULL 8125 8125

Vertical View

MULL 8125 8320

Vertical View

*Scale:* 6" = 1' (1/2 scale)

#### Assembly Drawing: MULL 8125 8340

Vertical View

MULL 8140 8140

Vertical View

Scale: 6" = 1' (1/2 scale)

#### Assembly Drawing: MULL 8140 8340

Vertical View

Scale: 6" = 1' (1/2 scale)

MULL 8225 8225

Vertical View

Scale: 6" = 1' (1/2 scale)

#### Assembly Drawing: MULL 8225 8320

Vertical View

MULL 8225 8340

Vertical View

Scale: 6" = 1' (1/2 scale)

#### Assembly Drawing: MULL 8320 8320

Vertical View

MULL 8340 8340

Vertical View

#### Assembly Drawing: MULL 8420 8320

Vertical View

Scale: 6" = 1' (1/2 scale)

MULL 8420 8420

Vertical View

Scale: 6" = 1' (1/2 scale)

MULL 8440 8340

Vertical View

MULL 8440 8440

Vertical View

*Scale:* 6" = 1' (1/2 scale)

TDL 8120 Half Vent

Vertical View

TDL 8220 Picture Window

Horizontal View