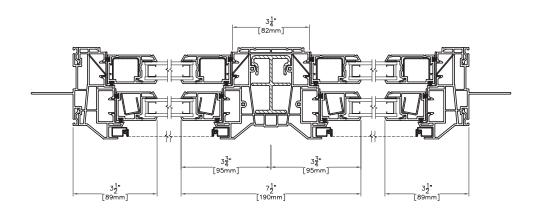

#### Assembly Drawing: MULL 8420 8320

Vertical View

Scale: 6" = 1' (1/2 scale)

MULL 8420 8420

Vertical View

Scale: 6" = 1' (1/2 scale)

MULL 8440 8340

Vertical View

MULL 8440 8440

Vertical View

*Scale:* 6" = 1' (1/2 scale)

TDL 8120 Half Vent

Vertical View

TDL 8220 Picture Window

Horizontal View