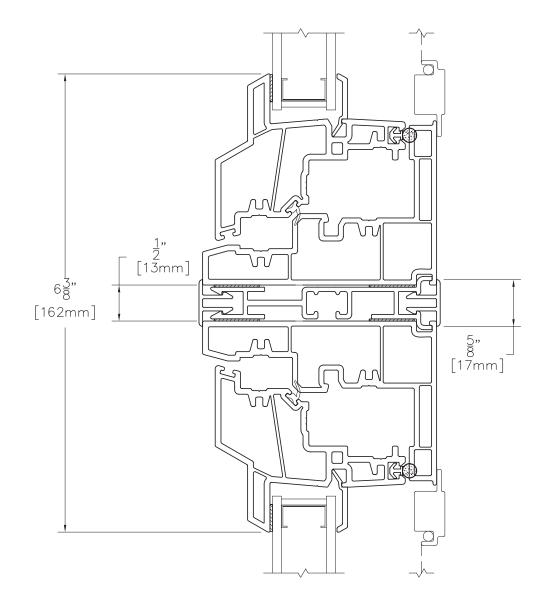

#### Assembly Drawing: MULL 8225 8320

Vertical View

MULL 8225 8340

Vertical View

Scale: 6" = 1' (1/2 scale)

#### Assembly Drawing: MULL 8320 8320

Vertical View

MULL 8340 8340

Vertical View

#### Assembly Drawing: MULL 8420 8320

Vertical View

Scale: 6" = 1' (1/2 scale)

MULL 8420 8420

Vertical View

Scale: 6" = 1' (1/2 scale)

MULL 8440 8340

Vertical View