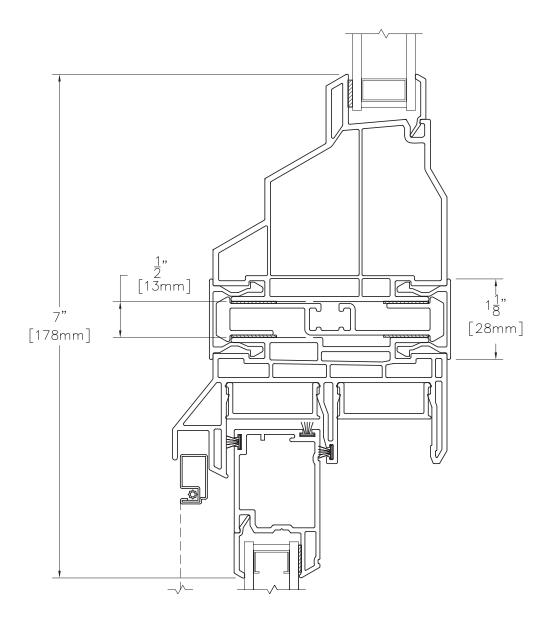

#### Assembly Drawing: MULL 8120 8120

Vertical View

MULL 8120 8320

Vertical View

Scale: 6" = 1' (1/2 scale)