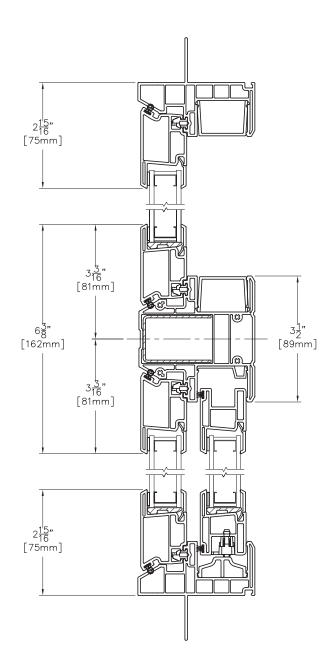

#### Assembly Drawing: MULL 8320 8320

Vertical View

MULL 8340 8340

Vertical View