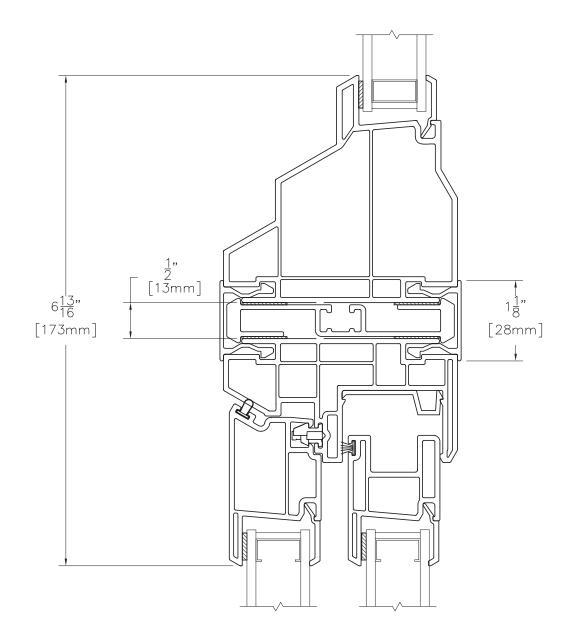

#### Assembly Drawing: MULL 8125 8340

Vertical View

MULL 8140 8140

Vertical View

Scale: 6" = 1' (1/2 scale)