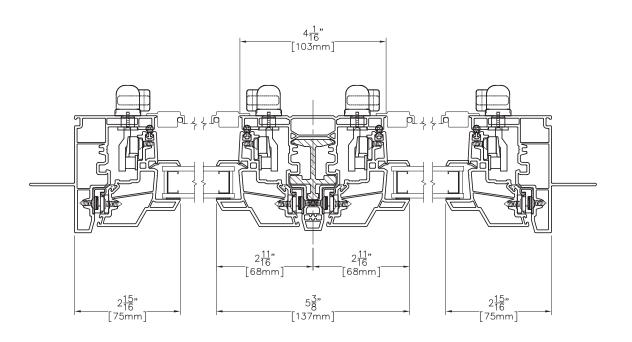

#### Assembly Drawing: MULL 8120 8120

Vertical View

MULL 8120 8320

Vertical View

Scale: 6" = 1' (1/2 scale)

#### Assembly Drawing: MULL 8125 8125

Vertical View

MULL 8125 8320

Vertical View

*Scale:* 6" = 1' (1/2 scale)

#### Assembly Drawing: MULL 8125 8340

Vertical View

MULL 8140 8140

Vertical View

Scale: 6" = 1' (1/2 scale)

#### Assembly Drawing: MULL 8140 8340

Vertical View

Scale: 6" = 1' (1/2 scale)

MULL 8225 8225

Vertical View

Scale: 6" = 1' (1/2 scale)

#### Assembly Drawing: MULL 8225 8320

Vertical View

MULL 8225 8340

Vertical View

Scale: 6" = 1' (1/2 scale)

#### Assembly Drawing: MULL 8320 8320

Vertical View

MULL 8340 8340

Vertical View

#### Assembly Drawing: MULL 8420 8320

Vertical View

Scale: 6" = 1' (1/2 scale)

MULL 8420 8420

Vertical View

Scale: 6" = 1' (1/2 scale)

MULL 8440 8340

Vertical View

MULL 8440 8440

Vertical View

*Scale:* 6" = 1' (1/2 scale)

TDL 8120 Half Vent

Vertical View

TDL 8220 Picture Window

Horizontal View