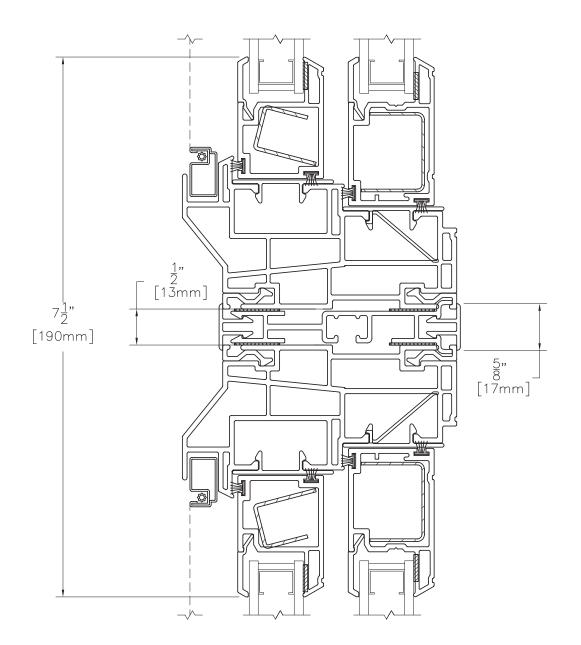

#### Assembly Drawing: MULL 8120 8120

Vertical View

MULL 8120 8320

Vertical View

Scale: 6" = 1' (1/2 scale)

#### Assembly Drawing: MULL 8125 8125

Vertical View

MULL 8125 8320

Vertical View

*Scale:* 6" = 1' (1/2 scale)

#### Assembly Drawing: MULL 8125 8340

Vertical View

MULL 8140 8140

Vertical View

Scale: 6" = 1' (1/2 scale)

#### Assembly Drawing: MULL 8140 8340

Vertical View

Scale: 6" = 1' (1/2 scale)

MULL 8225 8225

Vertical View

Scale: 6" = 1' (1/2 scale)

#### Assembly Drawing: MULL 8225 8320

Vertical View

MULL 8225 8340

Vertical View

Scale: 6" = 1' (1/2 scale)

#### Assembly Drawing: MULL 8320 8320

Vertical View

MULL 8340 8340

Vertical View

#### Assembly Drawing: MULL 8420 8320

Vertical View

Scale: 6" = 1' (1/2 scale)

MULL 8420 8420

Vertical View

Scale: 6" = 1' (1/2 scale)

MULL 8440 8340

Vertical View

MULL 8440 8440

Vertical View

*Scale:* 6" = 1' (1/2 scale)

TDL 8120 Half Vent

Vertical View

TDL 8220 Picture Window

Horizontal View