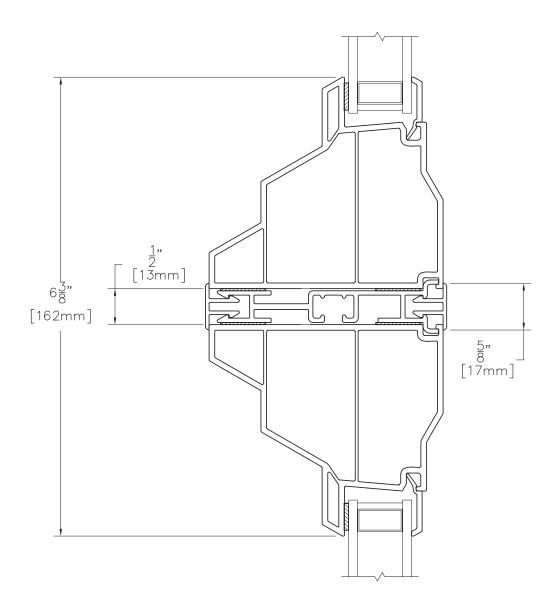

#### Assembly Drawing: MULL 8120 8120

Vertical View

MULL 8120 8320

Vertical View

Scale: 6" = 1' (1/2 scale)

#### Assembly Drawing: MULL 8125 8125

Vertical View

MULL 8125 8320

Vertical View

*Scale:* 6" = 1' (1/2 scale)

#### Assembly Drawing: MULL 8125 8340

Vertical View

MULL 8140 8140

Vertical View

Scale: 6" = 1' (1/2 scale)

#### Assembly Drawing: MULL 8140 8340

Vertical View

Scale: 6" = 1' (1/2 scale)

MULL 8225 8225

Vertical View

Scale: 6" = 1' (1/2 scale)

#### Assembly Drawing: MULL 8225 8320

Vertical View

MULL 8225 8340

Vertical View

Scale: 6" = 1' (1/2 scale)

#### Assembly Drawing: MULL 8320 8320

Vertical View

MULL 8340 8340

Vertical View

#### Assembly Drawing: MULL 8420 8320

Vertical View

Scale: 6" = 1' (1/2 scale)

MULL 8420 8420

Vertical View

Scale: 6" = 1' (1/2 scale)

MULL 8440 8340

Vertical View

MULL 8440 8440

Vertical View

*Scale:* 6" = 1' (1/2 scale)

TDL 8120 Half Vent

Vertical View

TDL 8220 Picture Window

Horizontal View