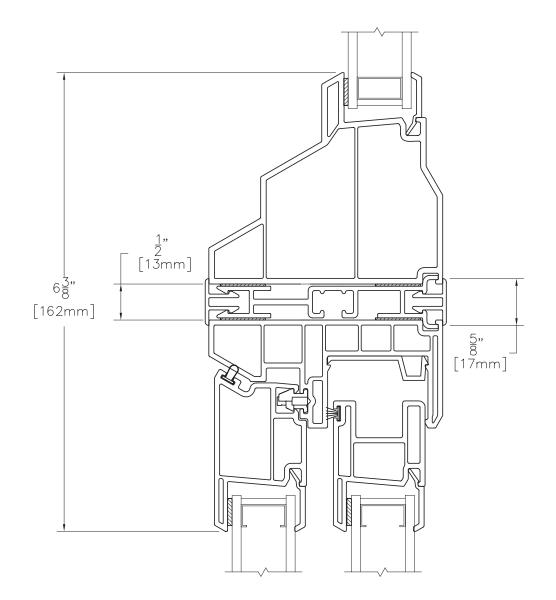

#### Assembly Drawing: MULL 8120 8120

Vertical View

MULL 8120 8320

Vertical View

Scale: 6" = 1' (1/2 scale)

#### Assembly Drawing: MULL 8125 8125

Vertical View

MULL 8125 8320

Vertical View

*Scale:* 6" = 1' (1/2 scale)

#### Assembly Drawing: MULL 8125 8340

Vertical View

MULL 8140 8140

Vertical View

Scale: 6" = 1' (1/2 scale)

#### Assembly Drawing: MULL 8140 8340

Vertical View

Scale: 6" = 1' (1/2 scale)

MULL 8225 8225

Vertical View

Scale: 6" = 1' (1/2 scale)

#### Assembly Drawing: MULL 8225 8320

Vertical View

MULL 8225 8340

Vertical View

Scale: 6" = 1' (1/2 scale)

#### Assembly Drawing: MULL 8320 8320

Vertical View

MULL 8340 8340

Vertical View

#### Assembly Drawing: MULL 8420 8320

Vertical View

Scale: 6" = 1' (1/2 scale)

MULL 8420 8420

Vertical View

Scale: 6" = 1' (1/2 scale)

MULL 8440 8340

Vertical View

MULL 8440 8440

Vertical View

*Scale:* 6" = 1' (1/2 scale)

TDL 8120 Half Vent

Vertical View

TDL 8220 Picture Window

Horizontal View