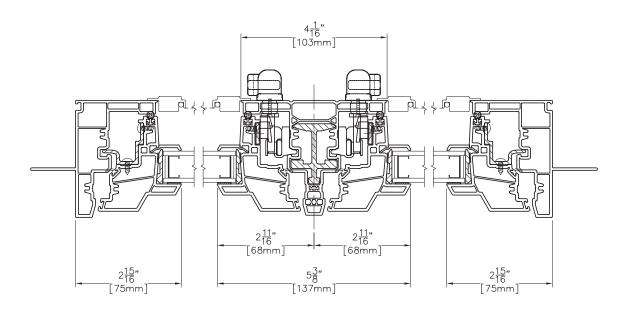

#### Assembly Drawing: MULL 8120 8120

Vertical View

MULL 8120 8320

Vertical View

Scale: 6" = 1' (1/2 scale)

#### Assembly Drawing: MULL 8125 8125

Vertical View

MULL 8125 8320

Vertical View

*Scale:* 6" = 1' (1/2 scale)

#### Assembly Drawing: MULL 8125 8340

Vertical View

MULL 8140 8140

Vertical View

Scale: 6" = 1' (1/2 scale)

#### Assembly Drawing: MULL 8140 8340

Vertical View

Scale: 6" = 1' (1/2 scale)

MULL 8225 8225

Vertical View

Scale: 6" = 1' (1/2 scale)

#### Assembly Drawing: MULL 8225 8320

Vertical View

MULL 8225 8340

Vertical View

Scale: 6" = 1' (1/2 scale)

#### Assembly Drawing: MULL 8320 8320

Vertical View

MULL 8340 8340

Vertical View

#### Assembly Drawing: MULL 8420 8320

Vertical View

Scale: 6" = 1' (1/2 scale)

MULL 8420 8420

Vertical View

Scale: 6" = 1' (1/2 scale)

MULL 8440 8340

Vertical View

MULL 8440 8440

Vertical View

*Scale:* 6" = 1' (1/2 scale)

TDL 8120 Half Vent

Vertical View

TDL 8220 Picture Window

Horizontal View