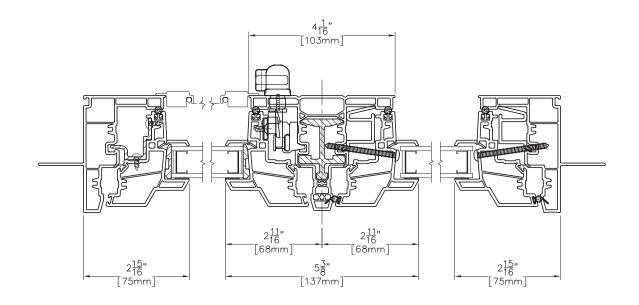

#### Assembly Drawing: MULL 8120 8120

Vertical View

MULL 8120 8320

Vertical View

Scale: 6" = 1' (1/2 scale)

#### Assembly Drawing: MULL 8125 8125

Vertical View

MULL 8125 8320

Vertical View

*Scale:* 6" = 1' (1/2 scale)

#### Assembly Drawing: MULL 8125 8340

Vertical View

MULL 8140 8140

Vertical View

Scale: 6" = 1' (1/2 scale)

#### Assembly Drawing: MULL 8140 8340

Vertical View

Scale: 6" = 1' (1/2 scale)

MULL 8225 8225

Vertical View

Scale: 6" = 1' (1/2 scale)

#### Assembly Drawing: MULL 8225 8320

Vertical View

MULL 8225 8340

Vertical View

Scale: 6" = 1' (1/2 scale)

#### Assembly Drawing: MULL 8320 8320

Vertical View

MULL 8340 8340

Vertical View

#### Assembly Drawing: MULL 8420 8320

Vertical View

Scale: 6" = 1' (1/2 scale)

MULL 8420 8420

Vertical View

Scale: 6" = 1' (1/2 scale)

MULL 8440 8340

Vertical View

MULL 8440 8440

Vertical View

*Scale:* 6" = 1' (1/2 scale)

TDL 8120 Half Vent

Vertical View

TDL 8220 Picture Window

Horizontal View