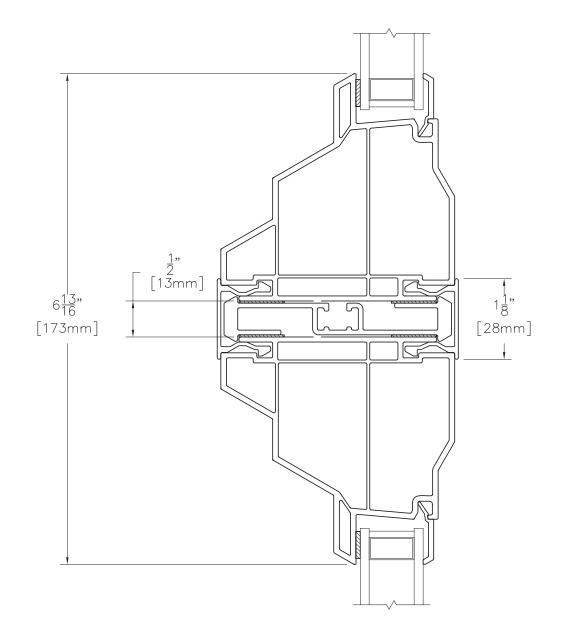

#### Assembly Drawing: MULL 8120 8120

Vertical View

MULL 8120 8320

Vertical View

Scale: 6" = 1' (1/2 scale)

#### Assembly Drawing: MULL 8125 8125

Vertical View

MULL 8125 8320

Vertical View

*Scale:* 6" = 1' (1/2 scale)

#### Assembly Drawing: MULL 8125 8340

Vertical View

MULL 8140 8140

Vertical View

Scale: 6" = 1' (1/2 scale)

#### Assembly Drawing: MULL 8140 8340

Vertical View

Scale: 6" = 1' (1/2 scale)

MULL 8225 8225

Vertical View

Scale: 6" = 1' (1/2 scale)