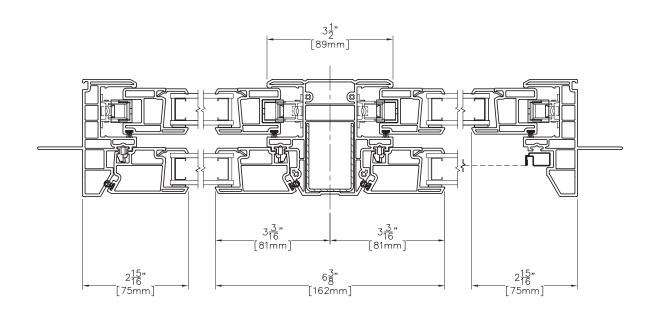

#### Assembly Drawing: MULL 8320 8320

Vertical View

MULL 8340 8340

Vertical View