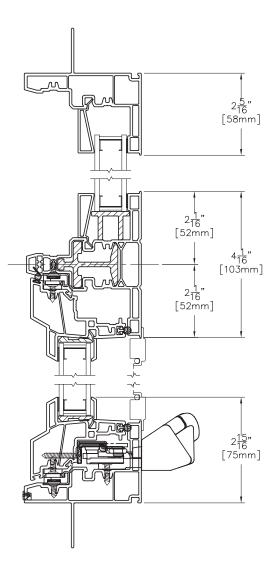

#### Assembly Drawing: MULL 8120 8120

Vertical View

MULL 8120 8320

Vertical View

Scale: 6" = 1' (1/2 scale)

#### Assembly Drawing: MULL 8125 8125

Vertical View

MULL 8125 8320

Vertical View

*Scale:* 6" = 1' (1/2 scale)

#### Assembly Drawing: MULL 8125 8340

Vertical View

MULL 8140 8140

Vertical View

Scale: 6" = 1' (1/2 scale)

#### Assembly Drawing: MULL 8140 8340

Vertical View

Scale: 6" = 1' (1/2 scale)

MULL 8225 8225

Vertical View

Scale: 6" = 1' (1/2 scale)

#### Assembly Drawing: MULL 8225 8320

Vertical View

MULL 8225 8340

Vertical View

Scale: 6" = 1' (1/2 scale)

#### Assembly Drawing: MULL 8320 8320

Vertical View

MULL 8340 8340

Vertical View

#### Assembly Drawing: MULL 8420 8320

Vertical View

Scale: 6" = 1' (1/2 scale)

MULL 8420 8420

Vertical View

Scale: 6" = 1' (1/2 scale)

MULL 8440 8340

Vertical View

MULL 8440 8440

Vertical View

*Scale:* 6" = 1' (1/2 scale)

TDL 8120 Half Vent

Vertical View

TDL 8220 Picture Window

Horizontal View