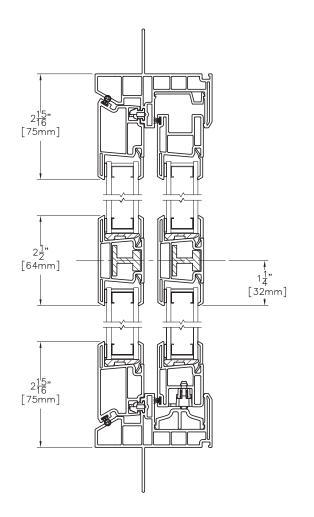

#### Assembly Drawing: MULL 8120 8120

Vertical View

MULL 8120 8320

Vertical View

Scale: 6" = 1' (1/2 scale)

#### Assembly Drawing: MULL 8125 8125

Vertical View

MULL 8125 8320

Vertical View

*Scale:* 6" = 1' (1/2 scale)

#### Assembly Drawing: MULL 8125 8340

Vertical View

MULL 8140 8140

Vertical View

Scale: 6" = 1' (1/2 scale)

#### Assembly Drawing: MULL 8140 8340

Vertical View

Scale: 6" = 1' (1/2 scale)

MULL 8225 8225

Vertical View

Scale: 6" = 1' (1/2 scale)

#### Assembly Drawing: MULL 8225 8320

Vertical View

MULL 8225 8340

Vertical View

Scale: 6" = 1' (1/2 scale)

#### Assembly Drawing: MULL 8320 8320

Vertical View

MULL 8340 8340

Vertical View

#### Assembly Drawing: MULL 8420 8320

Vertical View

Scale: 6" = 1' (1/2 scale)

MULL 8420 8420

Vertical View

Scale: 6" = 1' (1/2 scale)

MULL 8440 8340

Vertical View

MULL 8440 8440

Vertical View

*Scale:* 6" = 1' (1/2 scale)

TDL 8120 Half Vent

Vertical View

TDL 8220 Picture Window

Horizontal View