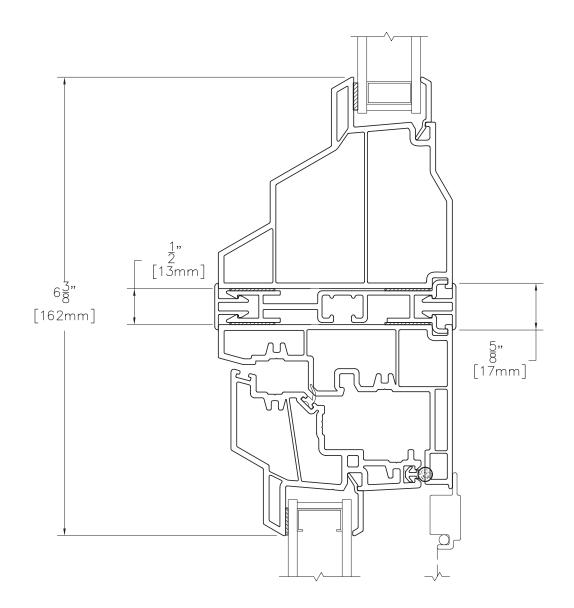

#### Assembly Drawing: MULL 8120 8120

Vertical View

MULL 8120 8320

Vertical View

Scale: 6" = 1' (1/2 scale)

#### Assembly Drawing: MULL 8125 8125

Vertical View

MULL 8125 8320

Vertical View

*Scale:* 6" = 1' (1/2 scale)

#### Assembly Drawing: MULL 8125 8340

Vertical View

MULL 8140 8140

Vertical View

Scale: 6" = 1' (1/2 scale)

#### Assembly Drawing: MULL 8140 8340

Vertical View

Scale: 6" = 1' (1/2 scale)

MULL 8225 8225

Vertical View

Scale: 6" = 1' (1/2 scale)