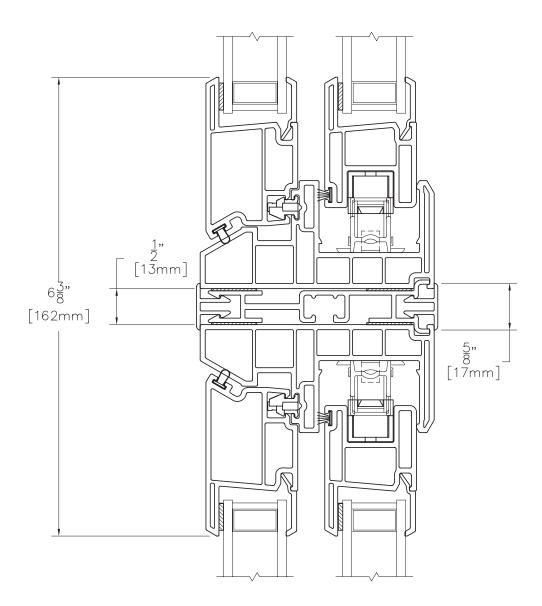

#### Assembly Drawing: MULL 8120 8120

Vertical View

MULL 8120 8320

Vertical View

Scale: 6" = 1' (1/2 scale)

#### Assembly Drawing: MULL 8125 8125

Vertical View

MULL 8125 8320

Vertical View

*Scale:* 6" = 1' (1/2 scale)

#### Assembly Drawing: MULL 8125 8340

Vertical View

MULL 8140 8140

Vertical View

Scale: 6" = 1' (1/2 scale)

#### Assembly Drawing: MULL 8140 8340

Vertical View

Scale: 6" = 1' (1/2 scale)

MULL 8225 8225

Vertical View

Scale: 6" = 1' (1/2 scale)

#### Assembly Drawing: MULL 8225 8320

Vertical View

MULL 8225 8340

Vertical View

Scale: 6" = 1' (1/2 scale)

#### Assembly Drawing: MULL 8320 8320

Vertical View

MULL 8340 8340

Vertical View

#### Assembly Drawing: MULL 8420 8320

Vertical View

Scale: 6" = 1' (1/2 scale)

MULL 8420 8420

Vertical View

Scale: 6" = 1' (1/2 scale)

MULL 8440 8340

Vertical View

MULL 8440 8440

Vertical View

*Scale:* 6" = 1' (1/2 scale)

TDL 8120 Half Vent

Vertical View

TDL 8220 Picture Window

Horizontal View