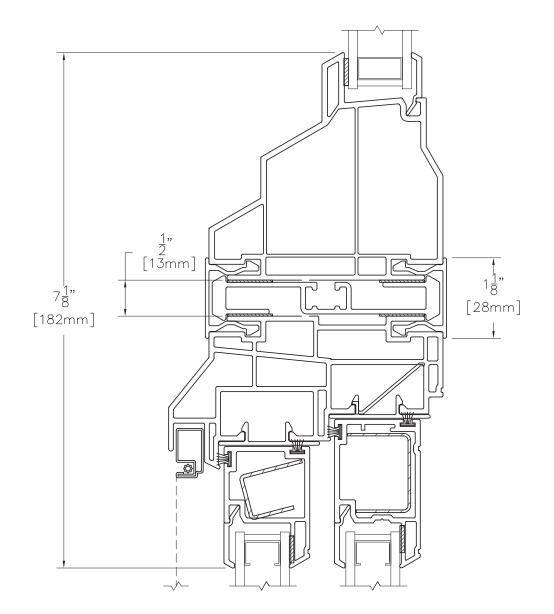

#### Assembly Drawing: MULL 8120 8120

Vertical View

MULL 8120 8320

Vertical View

Scale: 6" = 1' (1/2 scale)

#### Assembly Drawing: MULL 8125 8125

Vertical View

MULL 8125 8320

Vertical View

*Scale:* 6" = 1' (1/2 scale)

#### Assembly Drawing: MULL 8125 8340

Vertical View

MULL 8140 8140

Vertical View

Scale: 6" = 1' (1/2 scale)

#### Assembly Drawing: MULL 8140 8340

Vertical View

Scale: 6" = 1' (1/2 scale)

MULL 8225 8225

Vertical View

Scale: 6" = 1' (1/2 scale)

#### Assembly Drawing: MULL 8225 8320

Vertical View

MULL 8225 8340

Vertical View

Scale: 6" = 1' (1/2 scale)

#### Assembly Drawing: MULL 8320 8320

Vertical View

MULL 8340 8340

Vertical View

#### Assembly Drawing: MULL 8420 8320

Vertical View

Scale: 6" = 1' (1/2 scale)

MULL 8420 8420

Vertical View

Scale: 6" = 1' (1/2 scale)

MULL 8440 8340

Vertical View

MULL 8440 8440

Vertical View

*Scale:* 6" = 1' (1/2 scale)

TDL 8120 Half Vent

Vertical View

TDL 8220 Picture Window

Horizontal View